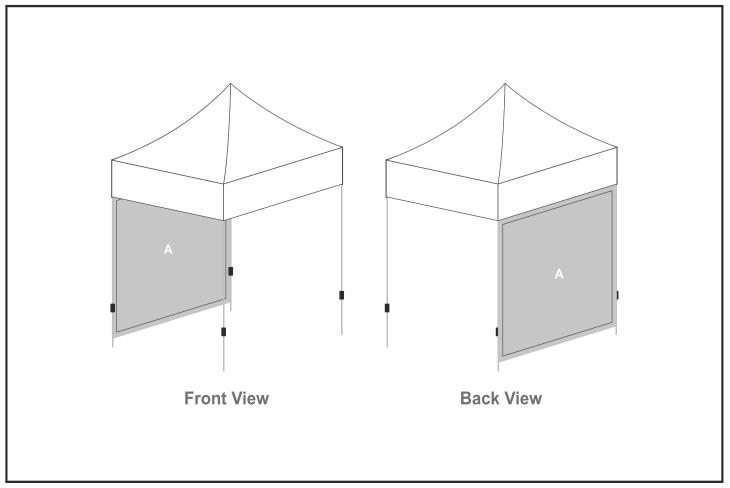

## **SKIN-2042**

Ovation Gazebo 2 x 2m Full Wall

## **Branding Options:**

| Position | Branding Method (Branding Code) | No. of Colours | Dimension                 |
|----------|---------------------------------|----------------|---------------------------|
| А        | Digital Display (DD)            | Full Colour    | 2100mm wide x 2060mm high |